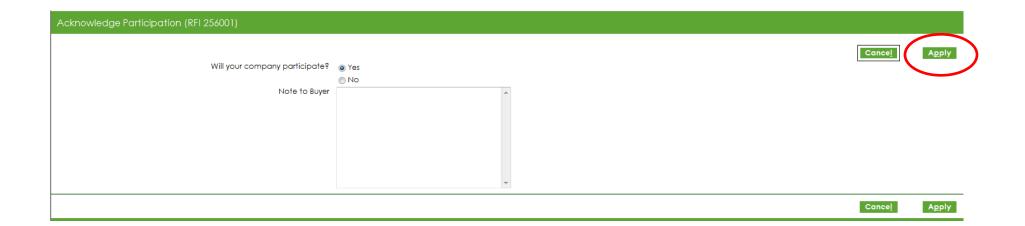

#### View Responses

Drafts

- Active
- Deliverables
- Disqualified
- Personal Information
- Awarded
- Rejected

- Acknowledge Participation
- Under the Action Menu, pick Acknowledge Participation and the click Go

On the page that appear, select Yes, write comment on the Note to buyer field then Click
 Apply