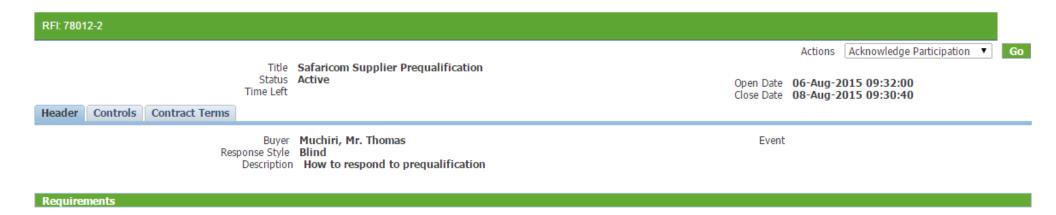

On Your Company's Open Invitations sections, lick on the Negotiation Number to go to the RFI.

#### Your Company's Open Invitations

Full List

| Supplier Site | Negotiation Number | Title                          | Туре | Time Left |
|---------------|--------------------|--------------------------------|------|-----------|
|               | 78012-2            | Safaricom Supplier Prequalific | RFI  | 2 minutes |

#### View Responses

Drafts

- Active
- Deliverables
- Disqualified
- Personal Information
- Awarded
- Rejected

- Acknowledge Participation
- Under the Action Menu, pick Acknowledge Participation and the click Go