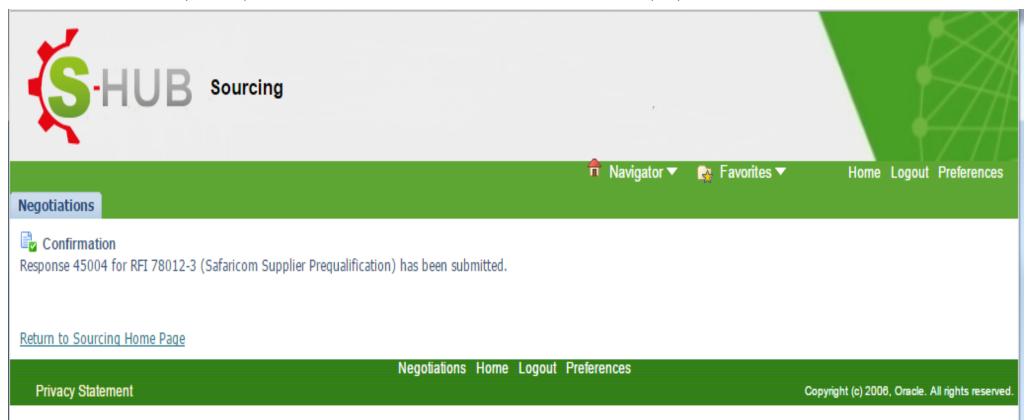

Submit

Click **Submit** to submit your response

Click to submit

Create Response 45004: Review and Submit (RFI 78012-3)

Save Draft

Printable View

Header

Title Safaricom Supplier Prequalification Supplier SLM Registration Test Supplier2

Validate Save Draft Printable View

- Confirmation
- Once your response has been submitted, a confirmation will be displayed

| Add Attachment               |      |             |               |                 |              |          |        |        |
|------------------------------|------|-------------|---------------|-----------------|--------------|----------|--------|--------|
| Title                        | Туре | Description | Category      | Last Updated By | Last Updated | Usage    | Update | Delete |
| Certificate of incorporatiom | File |             | Miscellaneous | GUEST           | 01-Jul-2015  | One-Time | 0      |        |