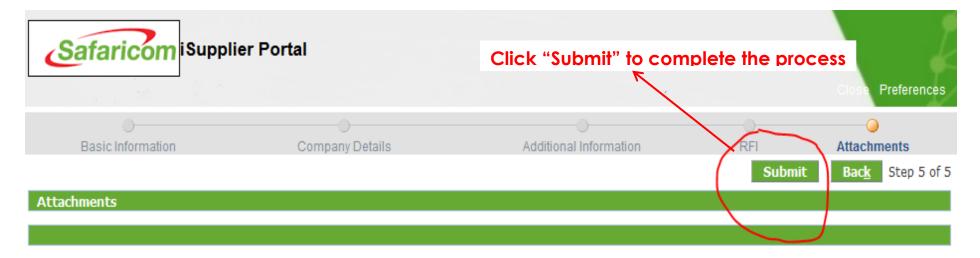

Submit

Click **Submit** to submit your response

Click to submit

Create Response 45004: Review and Submit (RFI 78012-3)

Save Draft

Printable View

Header

Title Safaricom Supplier Prequalification Supplier SLM Registration Test Supplier2

Submit

Back Step 5 of 5

Close Preferences

Privacy Statement

Copyright (c) 2006, Oracle. All rights reserved