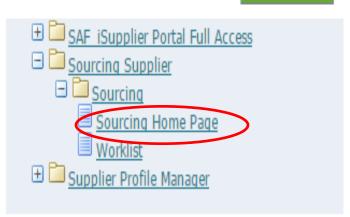

Step 3
Login to <a href="https://shub.safaricom.co.ke">https://shub.safaricom.co.ke</a> using your Username and Password

Upon successful login:

- 1. Click on **SAF Sourcing Supplier**;
- 2. Then click on **Sourcing**;
- Then click on **Sourcing Home page**