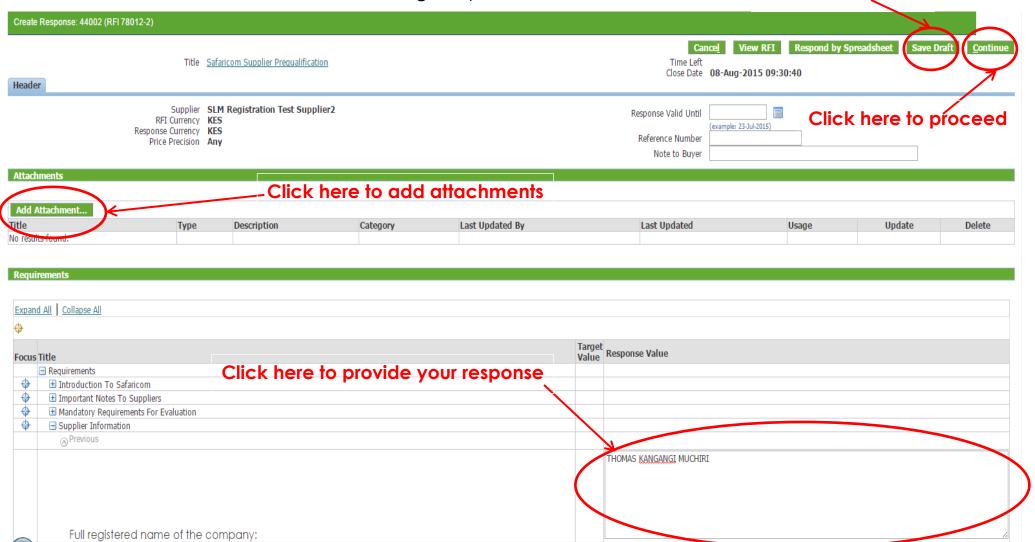

#### Create a response

- On the Action menu, select Create Response then click Go.
- You will be taken to the questionnaire/RFI

- 1. Provide your response to the questions asked in the questionnaire/RFI in Response Value
- 2. Click Add Attachments to add supporting documents
- 3. Click **Save Draft** at any time to save your responses
- 4. Once done, click **Continue** to go to proceed

Click here to save