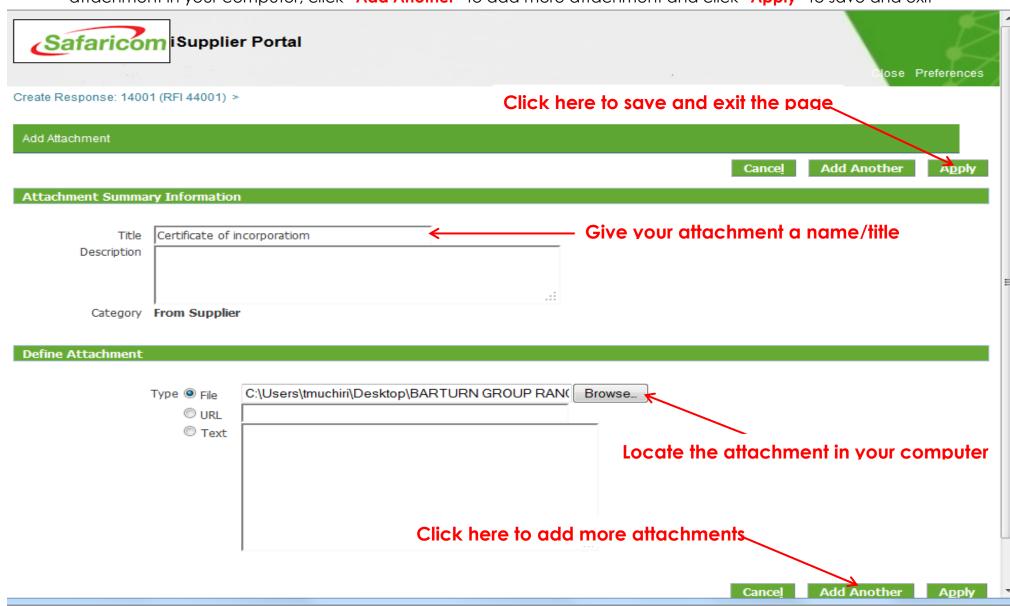

#### **Adding Attachments**

Adding attachment-Give your attachment a name/title as shown below then click on "Browse" to locate the attachment in your computer, click "Add Another" to add more attachment and click "Apply" to save and exit