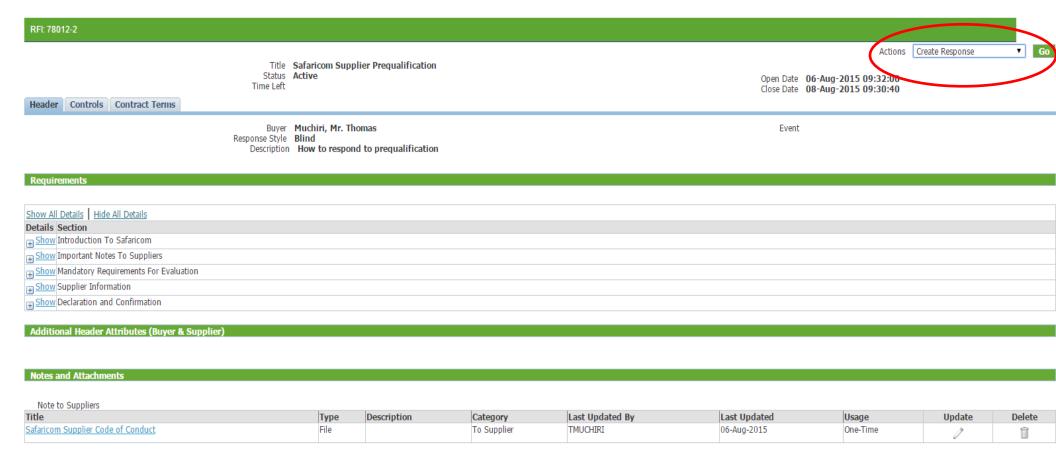

#### Create a response

- On the Action menu, select Create Response then click Go.
- You will be taken to the questionnaire/RFI

- 1. Provide your response to the questions asked in the questionnaire/RFI in Response Value
- 2. Click Add Attachments to add supporting documents
- 3. Click **Save Draft** at any time to save your responses
- 4. Once done, click **Continue** to go to proceed

#### View Responses

Drafts

- Active
- Deliverables
- Disqualified
- Personal Information
- Awarded
- Rejected

- Acknowledge Participation
- Under the Action Menu, pick Acknowledge Participation and the click Go