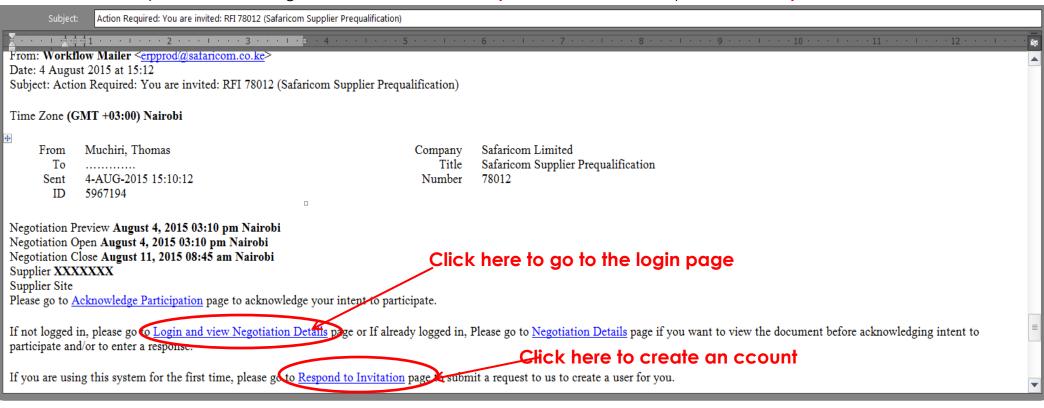

#### Step 1

Access the links provided in the notification email. The links will take you to login page.

- If you have already been provide with login credentials, click on Login and view Negotiation Details and proceed to Step 3.
- If you don't have login credentials, click on Respond to Invitation and proceed to Step 2.

- Fill the below form and submit to have an account created for you.
- After submitting, a username and password will be sent to you.

| Respond to Invitation                                                                                             |                                                                                     |                                                                                      |                        |
|-------------------------------------------------------------------------------------------------------------------|-------------------------------------------------------------------------------------|--------------------------------------------------------------------------------------|------------------------|
| You have been invited to registe<br>* Indicates required field                                                    | er. Please complete the registration from                                           | m and then click the submit button                                                   | Cancel Sub <u>m</u> it |
| My Company Details                                                                                                |                                                                                     |                                                                                      |                        |
| Company Name                                                                                                      |                                                                                     |                                                                                      |                        |
| My Profile                                                                                                        |                                                                                     |                                                                                      |                        |
| Enter your information. Your e  * Email Address  Contact Title  * First Name  Middle Name  * Last Name  Job Title | Email address will be your Username for Email address will be used as the Username. | r the system.  Phone Area Code  * Phone Number  Extension  Fax Area Code  Fax Number | Cancel Submit          |